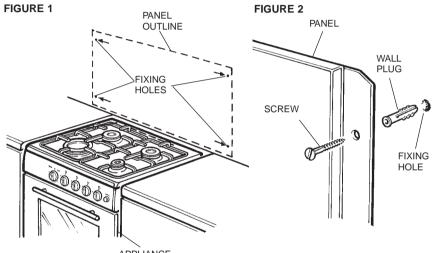

## INSTALLATION

- 1. Carefully unpack the splashback panel, setting aside all packing materials.
- 2. Ensure all foam inserts are removed from the panel rear.
- 3. Peel any protective film away from the panel rear surface.
- 4. Lift the panel up into its chosen position, both level and centred over its appliance and mark the fixing holes onto the wall (Figure 1).
- 5. Set the panel aside, then drill the wall for supplied wall plugs (Figure 2).
- 6. Secure the panel to the wall with screws provided.
- 7. The thickness of the panel allows a flush installation when surrounded by ceramic tiles. Take care if tiling and grouting around the panel edges not to scratch the polished surface
- 8. Wipe the panel regularly with a soft cloth to maintain its appearance.
- **9.** Never use abrasive cleaners of any kind on the panel surface.
- **10.** When fully installed, a bead of suitable silicon type sealer can be applied along the panel lower edge.